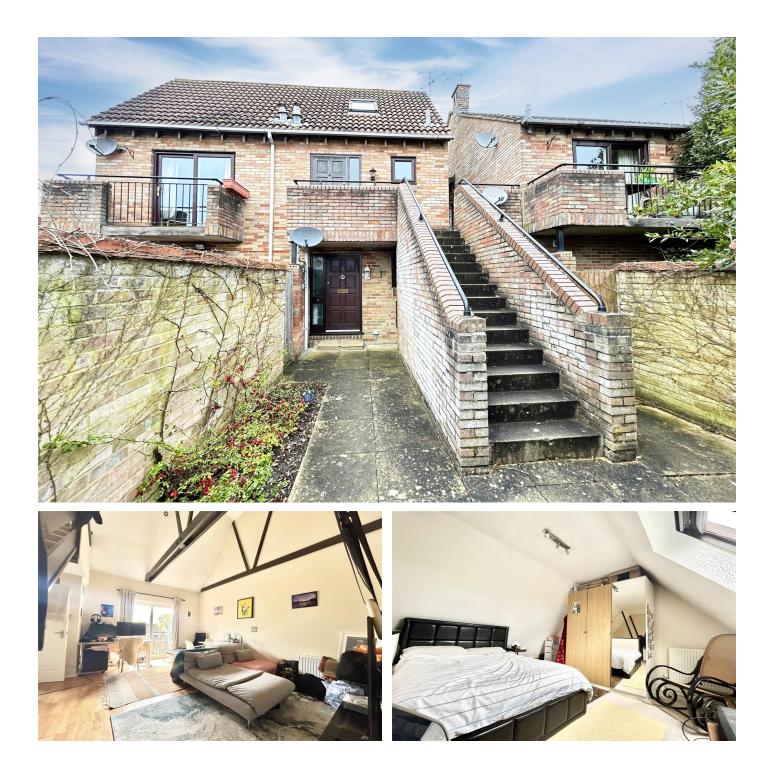

## MAIDEN PLACE

LOWER EARLEY, RG6 3HE

**EPC** C Council Tax Band B

£220,000 LEASEHOLD 58 YEARS

GROUND FLOOR

Made with Metropix ©2020