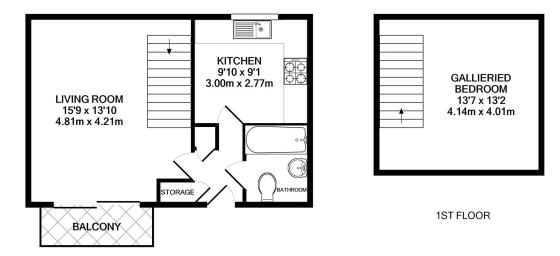

## MAIDEN PLACE

LOWER EARLEY, RG6 3HE

**EPC** C Council Tax Band B

£220,000 LEASEHOLD 58 YEARS

GROUND FLOOR

Made with Metropix ©2020